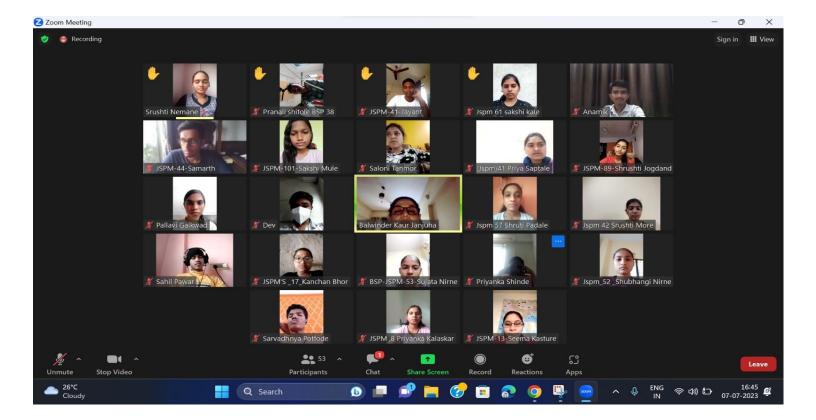

### Report on "WNS life skills program"

| Date                               | 20/06/2023 to 12/07/2023                                                                                                                                                                                                                                                                                                                                                                                                                                                                                                                                                                                                                                                                                                                                                                                                                                                                                                                                                                                                                                                                                                                                                                                                                                                                                                                                                                                                                                                                                                          |
|------------------------------------|-----------------------------------------------------------------------------------------------------------------------------------------------------------------------------------------------------------------------------------------------------------------------------------------------------------------------------------------------------------------------------------------------------------------------------------------------------------------------------------------------------------------------------------------------------------------------------------------------------------------------------------------------------------------------------------------------------------------------------------------------------------------------------------------------------------------------------------------------------------------------------------------------------------------------------------------------------------------------------------------------------------------------------------------------------------------------------------------------------------------------------------------------------------------------------------------------------------------------------------------------------------------------------------------------------------------------------------------------------------------------------------------------------------------------------------------------------------------------------------------------------------------------------------|
| Resource<br>Person/<br>Facilitator | Balwinder Kaur and Prakash Shete                                                                                                                                                                                                                                                                                                                                                                                                                                                                                                                                                                                                                                                                                                                                                                                                                                                                                                                                                                                                                                                                                                                                                                                                                                                                                                                                                                                                                                                                                                  |
| Relevant PO<br>&PSO                | To understand that how to behave, represent yourself in the field.                                                                                                                                                                                                                                                                                                                                                                                                                                                                                                                                                                                                                                                                                                                                                                                                                                                                                                                                                                                                                                                                                                                                                                                                                                                                                                                                                                                                                                                                |
| Summary                            | From 20th June to 12th July the WNS life skills program was conduct on Zoom app on the link and meeting id as well as password is already provided to all students before 30 minutes of lecture  https://wnscollaboration.zoom.us/j/95749141570?pwd=WnpjdEIzYys2L2NEMkJXaVpoMW  U2dz09  Meeting ID: 957 4914 1570  Passcode: 411587  The session was conducted in Two slots for a day. The timing for Morning batch is 09:30 to 11:30 am and for evening batch the timing was 04:30 to 06:30 pm. For this session all First year and Second year students are eligible.  From this program students learned communication skills, interview skills, presentation skills, group discussion and many more things. The trainer taught us that how to make a resume. They explain the importance of resume in the field. All students made their own resume and send it to the coordinators. On the next day the mistakes done by students was discussed in the session and correct it by the students immediately. The group discussion was also done in the session. Trainer taught Email etiquettes also.  This training improved student's confidence. From this training it was proved to be instrumental in shaping the students' understanding of their chosen fields and potentially inspired them to explore career opportunities in the corporate sector. It was a great initiative by the JSPM's RSCOE Polytechnic to provide students with practical exposure and industry exposure beyond the confines of the classroom. |