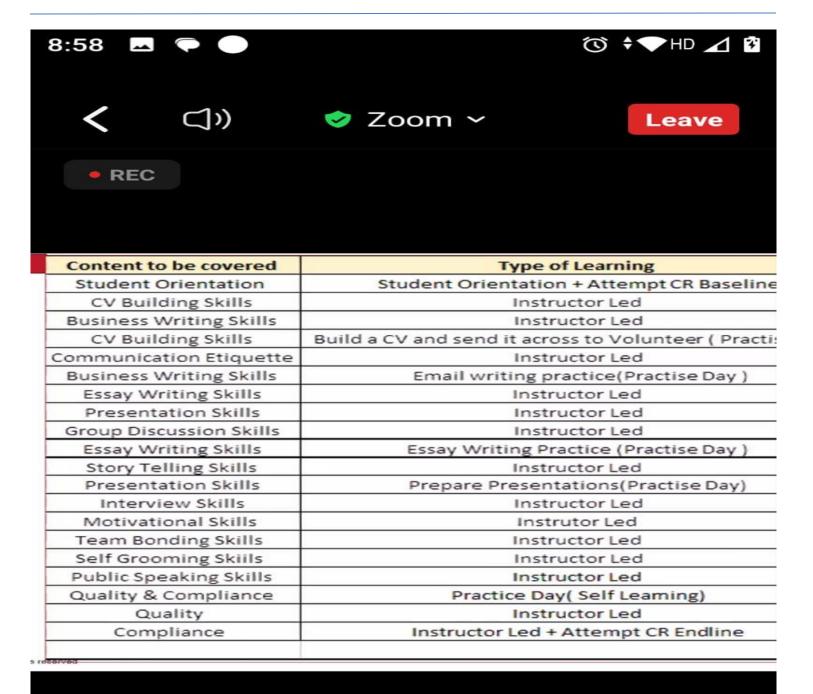

### Report on "WNS life skills program"

| Date                               | 20/06/2023 to 12/07/2023                                                                                                                                                                                                                                                                                                                                                                                                                                                                                                                                                                                                                                                                                                                                                                                                                                                                                                                                                                                                                                                                                                                                                                                                                                                                                                                                                                                                                                                                                                          |
|------------------------------------|-----------------------------------------------------------------------------------------------------------------------------------------------------------------------------------------------------------------------------------------------------------------------------------------------------------------------------------------------------------------------------------------------------------------------------------------------------------------------------------------------------------------------------------------------------------------------------------------------------------------------------------------------------------------------------------------------------------------------------------------------------------------------------------------------------------------------------------------------------------------------------------------------------------------------------------------------------------------------------------------------------------------------------------------------------------------------------------------------------------------------------------------------------------------------------------------------------------------------------------------------------------------------------------------------------------------------------------------------------------------------------------------------------------------------------------------------------------------------------------------------------------------------------------|
| Resource<br>Person/<br>Facilitator | Balwinder Kaur and Prakash Shete                                                                                                                                                                                                                                                                                                                                                                                                                                                                                                                                                                                                                                                                                                                                                                                                                                                                                                                                                                                                                                                                                                                                                                                                                                                                                                                                                                                                                                                                                                  |
| Relevant PO<br>&PSO                | To understand that how to behave, represent yourself in the field.                                                                                                                                                                                                                                                                                                                                                                                                                                                                                                                                                                                                                                                                                                                                                                                                                                                                                                                                                                                                                                                                                                                                                                                                                                                                                                                                                                                                                                                                |
| Summary                            | From 20th June to 12th July the WNS life skills program was conduct on Zoom app on the link and meeting id as well as password is already provided to all students before 30 minutes of lecture  https://wnscollaboration.zoom.us/j/95749141570?pwd=WnpjdEIzYys2L2NEMkJXaVpoMW  U2dz09  Meeting ID: 957 4914 1570  Passcode: 411587  The session was conducted in Two slots for a day. The timing for Morning batch is 09:30 to 11:30 am and for evening batch the timing was 04:30 to 06:30 pm. For this session all First year and Second year students are eligible.  From this program students learned communication skills, interview skills, presentation skills, group discussion and many more things. The trainer taught us that how to make a resume. They explain the importance of resume in the field. All students made their own resume and send it to the coordinators. On the next day the mistakes done by students was discussed in the session and correct it by the students immediately. The group discussion was also done in the session. Trainer taught Email etiquettes also.  This training improved student's confidence. From this training it was proved to be instrumental in shaping the students' understanding of their chosen fields and potentially inspired them to explore career opportunities in the corporate sector. It was a great initiative by the JSPM's RSCOE Polytechnic to provide students with practical exposure and industry exposure beyond the confines of the classroom. |